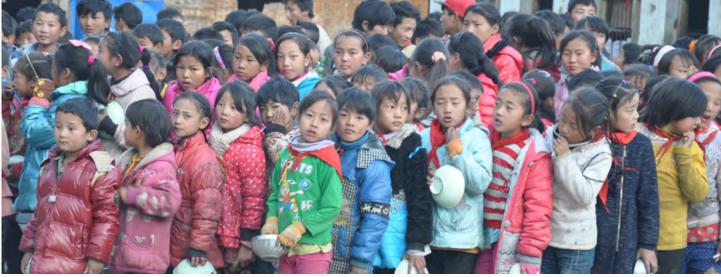

### 56 Tibetan Children Have Tested Positive For A Dangerous Parasitic Disease Now Each Needs A Brain Scan to Determine Treatment

**BLSCP** is working to alleviate suffering by Tibetan communities in Kham (*Sichuan Province of China*). A highly prevalent parasitic disease called cysticercosis causes cysts in skeletal muscles, the central nervous system (then called neurocysticercosis), eyes, skin, or heart. Epileptic seizures

#### The Collaboration

- **Dr. Li Tiaoying**, Sichuan Centers for Disease Control and Prevention (CDC), Chengdu, has performed a blood test for cysticercosis for the 386 students at Shuiluo Primary School.
- The school is in Muli Tibetan Autonomous County, Liangshan Prefecture, (southern) Sichuan Province.
- 56 students tested positive and now need MRI brains scans to determine treatment methods.
- Treatment method depends on the location, number, size, and stage of cysts in the brain.
- Dr. Li has invited BLSCP to raise the required funding and participate in the project.