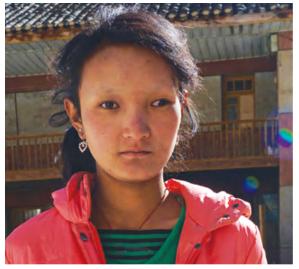

A Shuiluo student having his blood drawn for a test for cysticercosis According to Dr. Li: "Early diagnosis and treatment of cysticercosis lead to a better prognosis."

This Tibetan girl from Muli County, Donglang Township, has suffered from seizures for several years and lost her vision in one eye a few years ago. Dr. Li's blood test showed a very strong positive, suggesting infection of neurocysticercosis. This needs to be confirmed by an MRI brain scan, which will determine an appropriate treatment method.