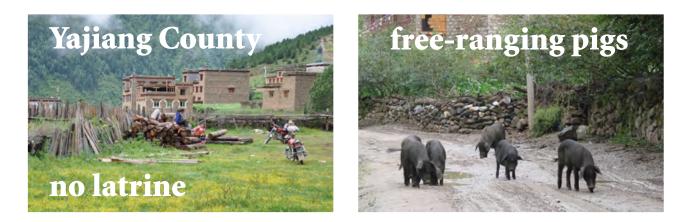

and headaches are the most common symptoms. Other symptoms include hydrocephalus and blindness. The risk factors for this preventable disease are eating undercooked pork, free-ranging pigs, lack of latrine facilities, lack of meat inspection, poor hygiene, and a poor economy.