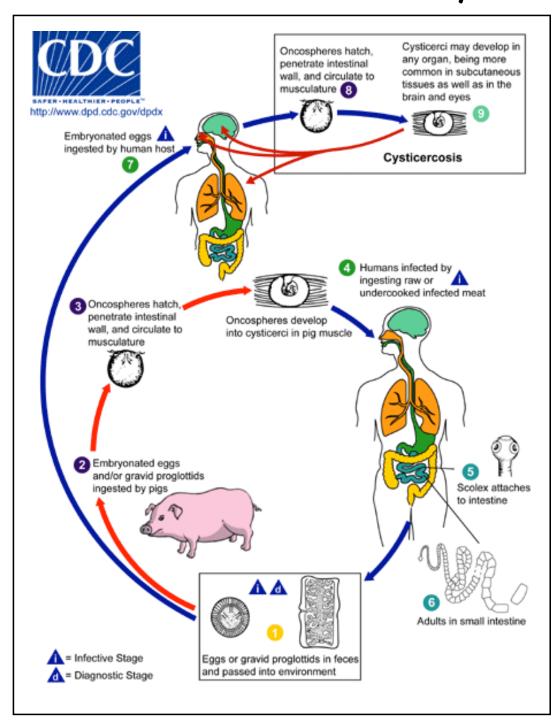

### 56 Tibetan Children Have Tested Positive For A Dangerous Parasitic Disease Now Each Needs A Brain Scan to Determine Treatment

**BLSCP** is working to alleviate suffering by Tibetan communities in Kham (*Sichuan Province of China*). A highly prevalent parasitic disease called cysticercosis causes cysts in skeletal muscles, the central nervous system (then called neurocysticercosis), eyes, skin, or heart. Epileptic seizures

and headaches are the most common symptoms. Other symptoms include hydrocephalus and blindness. The risk factors for this preventable disease are eating undercooked pork, free-ranging pigs, lack of latrine facilities, lack of meat inspection, poor hygiene, and a poor economy.

# How humans are infected with Cysticercosis

| Rudent MRI Project Budget   Rudent MRI Project Budget   Iem Price Ital   Iem Price Total   Iem Price Total   Costs for the school Hire 3 buses 750 USD/bus/day 750*3*6=13,500 USD   Vosts for the school Hire 3 buses 15 USD/person/day 15*65*6=5,80 USD   MRI brain scans 15 USD/person/day 15*65*6=5,80 USD   Costs for the school Meals 15 USD/person/day 15*65*6=5,80 USD   Costs for the school Meals 15 USD/person/day 15*65*6=8,400 USD   Costs for the local CDC Hotels and meals 45 USD/person/day 45*6*6=1,620 USD   Costs for the local CDC Hotels and meals 45 USD/person/day 45*6*6=1,620 USD   Costs for the local CDC Hotels and meals 45 USD/person/day 45*6*6=1,620 USD   Costs for the local CDC Hotels and meals 45 USD/person/day 45*4*5=900 USD   Costs for Sichuan CDC Hotels and meals 45 USD/person/day 45*2*3=270 USD   Poicet Total 7 290 USD 56 USD   Poicet Total 7 50 USD/person/day 57*2*4=600 USD                                                                                                                                                                                                                                                                                                        |                       |                        |                     |                               |
|-----------------------------------------------------------------------------------------------------------------------------------------------------------------------------------------------------------------------------------------------------------------------------------------------------------------------------------------------------------------------------------------------------------------------------------------------------------------------------------------------------------------------------------------------------------------------------------------------------------------------------------------------------------------------------------------------------------------------------------------------------------------------------------------------------------------------------------------------------------------------------------------------------------------------------------------------------------------------------------------------------------------------------------------------------------------------------------------------------------------------------------------------------------------------------------------------------------------------------------------|-----------------------|------------------------|---------------------|-------------------------------|
| ItemPriceTotalItemPriceTotalItemPriceTotalHire 3 buses750 USD/bus/day750*3*6=13,500 USDHotels15 USD/person/night15*65*6=5,850 USDHotels15 USD/person/day15*65*6=5,850 USDMRI brain scans15 USD/person/day15*65*6=5,850 USDMRI brain scans15 USD/person/day15*65*6=5,850 USDMRI brain scans15 USD/person/day15*65*6=5,850 USDMRI brain scans15 USD/person/day45*6*6=1,620 USDAllowance for teachers45 USD/person/day45*6*6=1,620 USDHotels and meals45 USD/person/day45*4*5=900 USDAllowance for staff45 USD/person/day75*2*3=270 USDHotels and meals45 USD/person/day75*2*4=600 USDHotels and meals75 USD/person/day <t< td=""><td></td><td>Student MR</td><td>I Project Budget</td><td></td></t<> |                       | Student MR             | I Project Budget    |                               |
| ItemPriceTotalItemItemPriceTotalHire 3 buses750 USD/bus/day750*3*6=13,500 USDHotels15 USD/person/night15*65*4=3,900 USDHotels15 USD/person/night15*65*6=5,850 USDMeals15 USD/person/day15*65*6=5,850 USDMeals15 USD/person/day15*65*6=5,850 USDMeals15 USD/person/day15*65*6=1,620 USDMRI brain scans150 USD/person/day150*56=8,400 USDMRI brain scans150 USD/person/day150*55=8,00 USDMI tickets290 USD/person/day150*2=580 USDHotels and meals15 USD/person/day15*2*3=270 USDHotels15 USD/person/day<                                                                                      |                       |                        |                     |                               |
| ItemPriceTotalHire 3 buses750 USD/bus/day750*3*6=13,500 USDHotels15 USD/person/night15*65*4=3,900 USDHotels15 USD/person/aay15%65*6=5,850 USDMeals15 USD/person/day15%65*6=5,850 USDMRI brain scans150 USD/person150*56=8,400 USDMRI brain scans150 USD/person150*56=8,400 USDAllowance for teachers45 USD/person/day45*6*6=1,620 USDHotels and meals45 USD/person/day45*6*6=1,080 USDHotels and meals45 USD/person/day45*4*6=1,080 USDAllowance for staff45 USD/person/day45*4*6=1,080 USDAllowance for staff75 USD/person/day75*2*4=600 USDAir tickets290 USD/person/day75*2*4=600 USDAllowance for staff75 USD/person/day75*2*4=600 USDAllowance for staff75 USD/person/day75*2*4=600 USDProject Total75 USD/person/day75*2*4=600 USDProject Total75 USD/person/day75*2*4=600 USD                                                                                                                                                                                                                                                                                                                                                                                                                                                    |                       |                        |                     |                               |
| Hire 3 buses750 USD/bus/day750*3*6=13,500 USDHotels15 USD/person/night15*65*4=3,900 USDHotels15 USD/person/night15*65*6=5,850 USDMeals15 USD/person/day15*65*6=5,850 USDMRI brain scans150 USD/person/day15*65*6=5,850 USDMRI brain scans150 USD/person/day15*65*6=5,850 USDMRI brain scans150 USD/person/day15*65*6=5,850 USDMRI brain scans150 USD/person/day15*65*6=5,850 USDAllowance for teachers45 USD/person/day45*4*5=900 USDHotels and meals45 USD/person/day45*4*5=900 USDAllowance for staff45 USD/person/day45*4*5=900 USDAllowance for staff45 USD/person/day45*4*5=900 USDAllowance for staff75 USD/person/day75*2*4=600 USDAllowance for staff75 USD/person/day75*2*4=600 USDProject Total36,700 USD36,700 USD                                                                                                                                                                                                                                                                                                                                                                                                                                                                                                           |                       | Item                   | Price               | Total                         |
| $\begin{tabular}{ l l l l l l l l l l l l l l l l l l l$                                                                                                                                                                                                                                                                                                                                                                                                                                                                                                                                                                                                                                                                                                                                                                                                                                                                                                                                                                                                                                                                                                                                                                                |                       |                        |                     |                               |
| $\begin{tabular}{ l l l l l l l l l l l l l l l l l l l$                                                                                                                                                                                                                                                                                                                                                                                                                                                                                                                                                                                                                                                                                                                                                                                                                                                                                                                                                                                                                                                                                                                                                                                |                       | Hire 3 buses           | 750 USD/bus/day     |                               |
| MealsI5 USD/person/day $15^{\circ}65^{\circ}6=5,850$ USDMRI brain scans $150$ USD/person $150^{\circ}56=8,400$ USDAllowance for teachers $45$ USD/person/day $45^{\circ}6=1,620$ USDHotels and meals $45$ USD/person/day $45^{\circ}6=1,620$ USDHotels and meals $45$ USD/person/day $45^{\circ}6=1,620$ USDAllowance for staff $45$ USD/person/day $45^{\circ}6=1,620$ USDAllowance for staff $45$ USD/person/day $45^{\circ}4*6=1,080$ USDAllowance for staff $45$ USD/person/day $45^{\circ}4*6=1,080$ USDAllowance for staff $45$ USD/person/day $45^{\circ}2*3=270$ USDAllowance for staff $75$ USD/person/day $75^{\circ}2*3=270$ USDAllowance for staff $75$ USD/person/day $75^{\circ}2*3=270$ USDProject Total $75^{\circ}00$ USD $75^{\circ}00$ USD                                                                                                                                                                                                                                                                                                                                                                                                                                                                           |                       | Hotels                 | 15 USD/person/night | 15*65*4=3,900 USD             |
|                                                                                                                                                                                                                                                                                                                                                                                                                                                                                                                                                                                                                                                                                                                                                                                                                                                                                                                                                                                                                                                                                                                                                                                                                                         | Costs for the school  | Meals                  | 15 USD/person/day   | 15*65*6=5,850 USD             |
| Allowance for teachers   45 USD/person/day     Hotels and meals   45 USD/person/day     Allowance for staff   45 USD/person/day     Allowance for staff   290 USD/person/day     Hotels and meals   290 USD/person/day     Air tickets   290 USD/person/day     Hotels and meals   75 USD/person/day     Project Total   75 USD/person/day                                                                                                                                                                                                                                                                                                                                                                                                                                                                                                                                                                                                                                                                                                                                                                                                                                                                                              |                       | MRI brain scans        | 150 USD/person      |                               |
| Hotels and meals   45 USD/person/day     Allowance for staff   45 USD/person/day     Allowance for staff   290 USD/person/day     Air tickets   290 USD/person     Allowance for staff   75 USD/person/day     Project Total   75 USD/person/day                                                                                                                                                                                                                                                                                                                                                                                                                                                                                                                                                                                                                                                                                                                                                                                                                                                                                                                                                                                        |                       | Allowance for teachers | 45 USD/person/day   | 45*6*6=1,620 USD (6 teachers) |
| Hotels and meals45 USD/person/dayAllowance for staff45 USD/person/dayAllowance for staff290 USD/personHotels and meals45 USD/person/dayAllowance for staff75 USD/person/dayProject Total15 USD/person/day                                                                                                                                                                                                                                                                                                                                                                                                                                                                                                                                                                                                                                                                                                                                                                                                                                                                                                                                                                                                                               |                       |                        |                     |                               |
| Allowance for staff   45 USD/person/day     Air tickets   290 USD/person     Hotels and meals   45 USD/person/day     Allowance for staff   75 USD/person/day     Project Total   1000000000000000000000000000000000000                                                                                                                                                                                                                                                                                                                                                                                                                                                                                                                                                                                                                                                                                                                                                                                                                                                                                                                                                                                                                 |                       | Hotels and meals       | 45 USD/person/day   | 45*4*5=900 USD                |
| Air tickets 290 USD/person   Hotels and meals 45 USD/person/day   Allowance for staff 75 USD/person/day   Project Total 75 USD/person/day                                                                                                                                                                                                                                                                                                                                                                                                                                                                                                                                                                                                                                                                                                                                                                                                                                                                                                                                                                                                                                                                                               |                       | Allowance for staff    | 45 USD/person/day   | 45*4*6=1,080 USD              |
| Air tickets290 USD/personHotels and meals45 USD/person/dayAllowance for staff75 USD/person/dayProject Total75 USD/person/day                                                                                                                                                                                                                                                                                                                                                                                                                                                                                                                                                                                                                                                                                                                                                                                                                                                                                                                                                                                                                                                                                                            |                       |                        |                     |                               |
| Hotels and meals 45 USD/person/day<br>Allowance for staff 75 USD/person/day<br>Project Total                                                                                                                                                                                                                                                                                                                                                                                                                                                                                                                                                                                                                                                                                                                                                                                                                                                                                                                                                                                                                                                                                                                                            |                       | Air tickets            | 290 USD/person      | 290 USD*2=580 USD             |
| vance for staff 75 USD/person/day                                                                                                                                                                                                                                                                                                                                                                                                                                                                                                                                                                                                                                                                                                                                                                                                                                                                                                                                                                                                                                                                                                                                                                                                       | Costs for Sichuan CDC | Hotels and meals       | 45 USD/person/day   | 45*2*3=270 USD                |
|                                                                                                                                                                                                                                                                                                                                                                                                                                                                                                                                                                                                                                                                                                                                                                                                                                                                                                                                                                                                                                                                                                                                                                                                                                         |                       | Allowance for staff    | 75 USD/person/day   | 75*2*4=600 USD                |
|                                                                                                                                                                                                                                                                                                                                                                                                                                                                                                                                                                                                                                                                                                                                                                                                                                                                                                                                                                                                                                                                                                                                                                                                                                         |                       |                        |                     |                               |
|                                                                                                                                                                                                                                                                                                                                                                                                                                                                                                                                                                                                                                                                                                                                                                                                                                                                                                                                                                                                                                                                                                                                                                                                                                         | Projec                | ct Total               |                     | 36,700 USD                    |