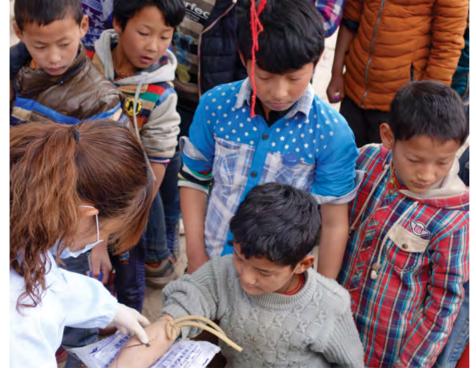

*Dr. Li Tiaoying informing a Shuiluo student, without any symptoms, that she tested positive for cysticercosis* 

A Shuiluo student having his blood drawn for a test for cysticercosis According to Dr. Li: "Early diagnosis and treatment of cysticercosis lead to a better prognosis."

This Tibetan girl from Muli County, Donglang Township, has suffered from seizures for several years and lost her vision in one eye a few years ago. Dr. Li's blood test showed a very strong positive, suggesting infection of neurocysticercosis. This needs to be confirmed by an MRI brain scan, which will determine an appropriate treatment method.